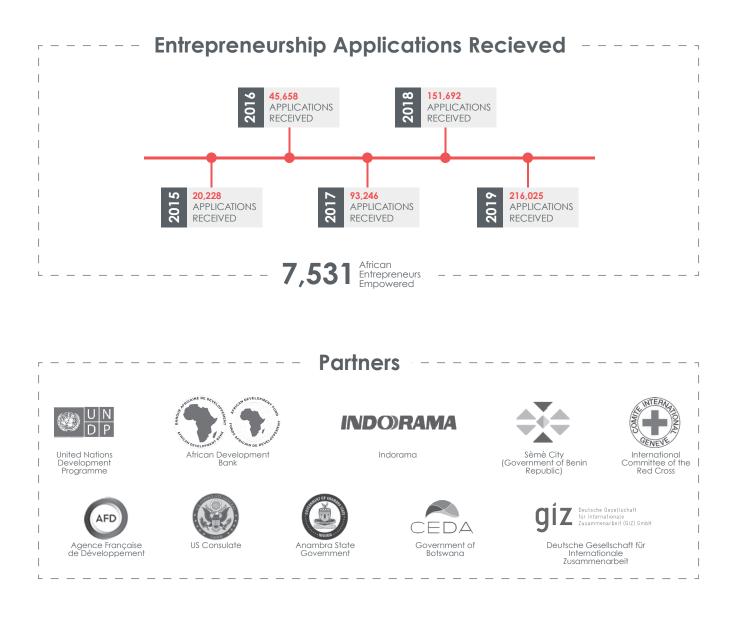

### TONY ELUMELU FOUNDATION ENTREPRENEURSHIP PROGRAMME

The Foundation has currently assisted 7,531 entrepreneurs thus far through its flagship Programme — the Tony Elumelu Foundation Entrepreneurship Programme. This Programme is the \$100million commitment by the Elumelu family to empower 10,000 African entrepreneurs across 54 African countries over a 10-year period. The Programme is the only one of its kind and scale in Africa focused on the transformation of Africa through empowering African entrepreneurs and advocating for entrepreneurship for the sustainable development of the continent.