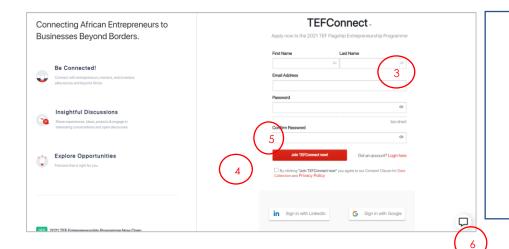

## 1. Platform Registration

- 1. Change to your preferred language option
- 2. Click on register here on the TEFConnect Platform

- 3. Fill in your First Name, Surname, email address and select password.
- **4.** Tick the box to accept Data & Privacy Policy.
- **5.** Click on the Join TEFConnect button to continue.
- **6.** You may click here to report any issues you may have on the platform.