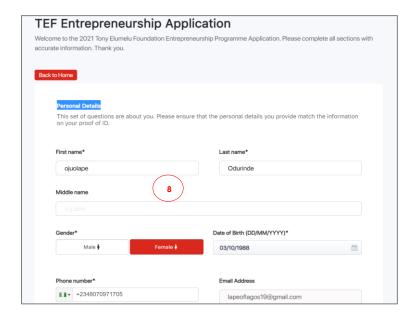

**8.** Fill the application form with accurate details.

Note: Some information has been pre-filled with information provided during the platform registration

**9.** The next section is an assessment section. You will be required to answer some business-related and reasoning questions.