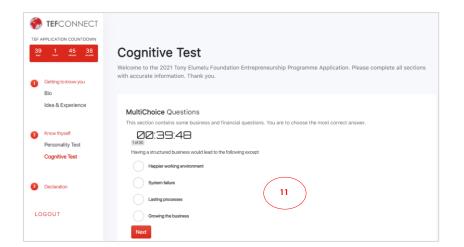

Answer all question as honestly as you can.

11. This is the Cognitive test assessment. It tests your business knowledge and reasoning skills.

Answer all question as correctly as you can.

**12.** Once you complete the Cognitive test