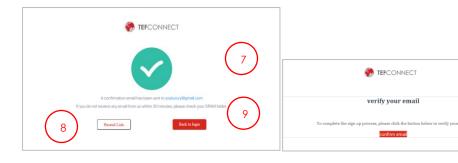

**7**. You will receive a notification to confirm your email.

Check your provided email and click on the '' Confirm Email'' button.

- **8.** You can also ask for the link to be resent
- 9. Click on Confirm Email button.