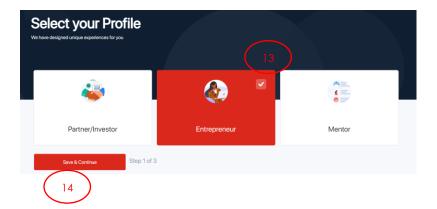

- 13. Select Entrepreneur
- 14. Click on Save & Continue

| Upload Photo                                       |                                                  |
|----------------------------------------------------|--------------------------------------------------|
| ojuolape Odurinde                                  | Entrepreneur Change                              |
| Bio- Required                                      |                                                  |
|                                                    | siness mogur who wants to carve a niche for her  |
| self in the beauty and wellness<br>and passionate. | industry. I am hardworking, creative, innovative |
| and passionate.                                    | 173 / 1000                                       |
|                                                    |                                                  |
| Select Role- Optional                              | fears of Experience                              |
| Select Role- Optional Founder and CEO              | fears of Experience                              |
|                                                    | ears of Experience 1 15  Marital Status          |