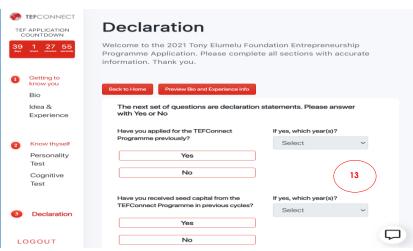

Click on **Continue** 

**13.** Last section is a declarations section.

Answer as honestly

**14.** After answering the questions, click on **submit application** 

- **15.** You will receive a message to indicate you are eligible or not eligible for the next phase.
- **16.** Same message will also be sent to your email box