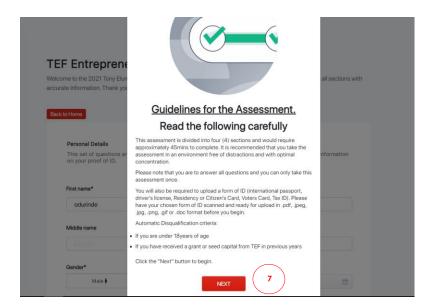

6. You may choose to take a quick tour by clicking on the "Next" button of click on "Skip tour" to go straight into the application form.

**7.** Please read application guide and click on **Continue** 

**8.** Fill the application form with accurate details.

Note: Some information has been pre-filled with information provided during the platform registration

**9.** The next section is an assessment section. You will be required to answer some business-related and reasoning questions.