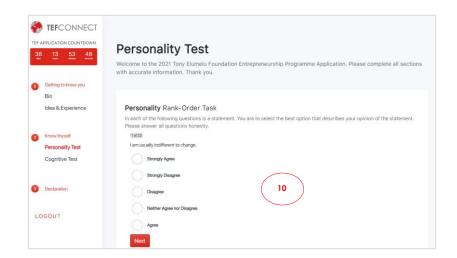

You cannot pause and continue later. It must be completed in one sitting.

Click on the Start button to continue

**10.** This is the Personality Assessment section. This simply helps us know you a little better.

Answer all question as honestly as you can.

11. This is the Cognitive test assessment. It tests your business knowledge and reasoning skills.

Answer all question as correctly as you can.

**12.** Once you complete the Cognitive test