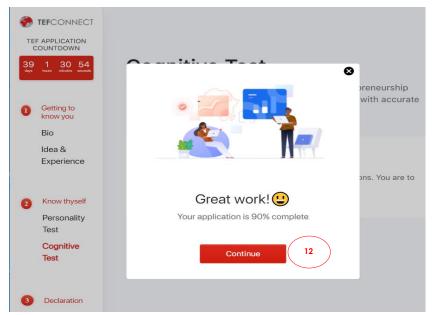

Answer all question as honestly as you can.

11. This is the Cognitive test assessment. It tests your business knowledge and reasoning skills.

Answer all question as correctly as you can.

**12.** Once you complete the Cognitive test

Click on **Continue** 

**13.** Last section is a declarations section.

Answer as honestly

**14.** After answering the questions, click on **submit application** 

- **15.** You will receive a message to indicate you are eligible or not eligible for the next phase.
- **16.** Same message will also be sent to your email box