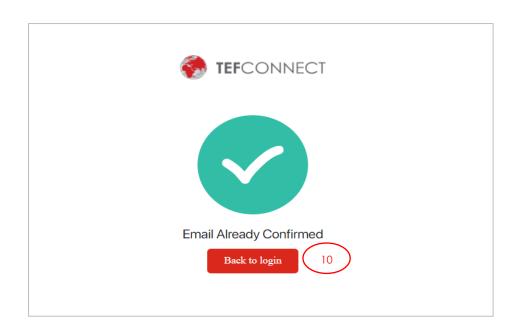

**10.** Once your email successfully confirmed, click on this button to sign into the platform.

- **11.** Fill in your selected email address and password.
- **12.** Click on the sign in to TEFConnect button