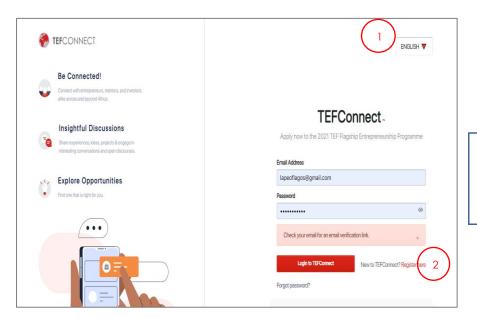

## 1. Platform Registration

- 1. Change to your preferred language option
- 2. Click on register here on the TEFConnect Platform

- 3. Fill in your First Name, Surname, email address and select password.
- **4.** Tick the box to accept Data & Privacy Policy.
- **5.** Click on the Join TEFConnect button to continue.
- **6.** You may click here to report any issues you may have on the platform.