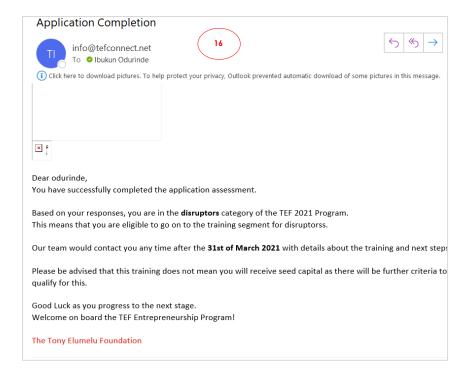

Click on **Continue** 

**13.** Last section is a declarations section.

Answer as honestly

**14.** After answering the questions, click on **submit application** 

- **15.** You will receive a message to indicate you are eligible or not eligible for the next phase.
- **16.** Same message will also be sent to your email box