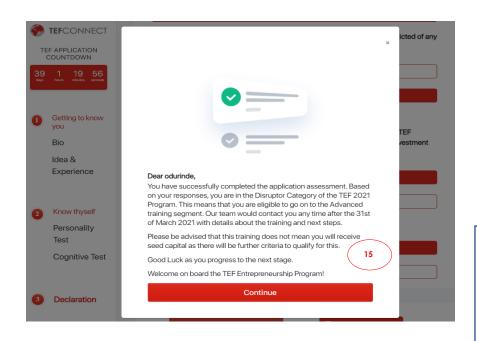

Click on **Continue** 

**13.** Last section is a declarations section.

Answer as honestly

**14.** After answering the questions, click on **submit application** 

- **15.** You will receive a message to indicate you are eligible or not eligible for the next phase.
- **16.** Same message will also be sent to your email box