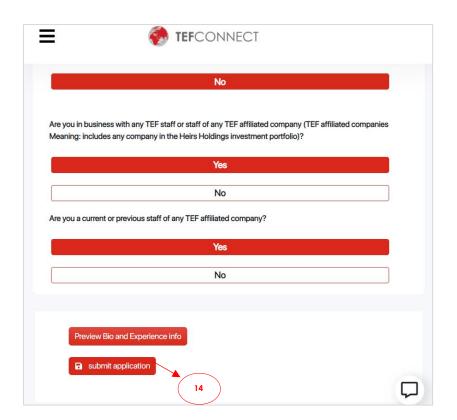

Click on **Continue** 

**13.** Last section is a declarations section.

Answer as honestly

**14.** After answering the questions, click on **submit application** 

- **15.** You will receive a message to indicate you are eligible or not eligible for the next phase.
- **16.** Same message will also be sent to your email box