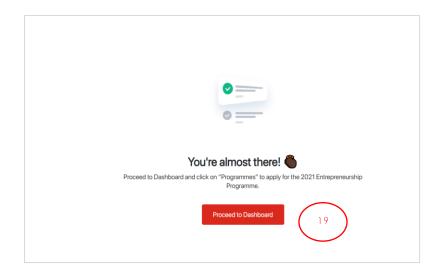

18 Click on Save & Continue.

This concludes your registration on the Platform.

**19** Click on Continue to Dashboard to Dashboard