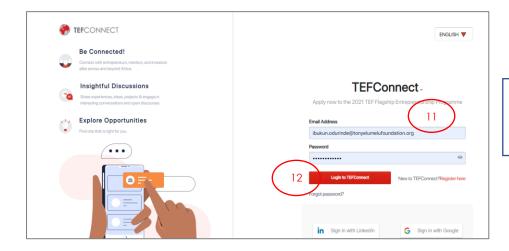

**10.** Once your email successfully confirmed, click on this button to sign into the platform.

- **11.** Fill in your selected email address and password.
- **12.** Click on the sign in to TEFConnect button