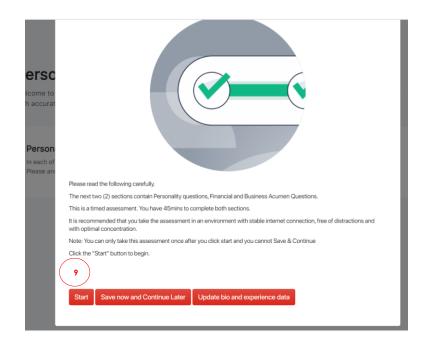

**8.** Fill the application form with accurate details.

Note: Some information has been pre-filled with information provided during the platform registration

**9.** The next section is an assessment section. You will be required to answer some business-related and reasoning questions.

You cannot pause and continue later. It must be completed in one sitting.

Click on the Start button to continue

**10.** This is the Personality Assessment section. This simply helps us know you a little better.