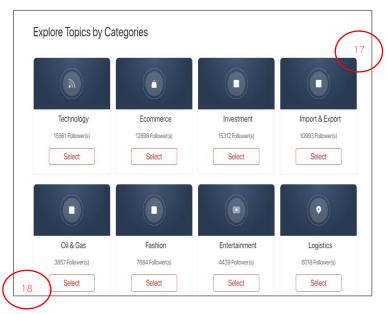

**15.** Fill the form with accurate information

16 Click on Save & Continue

Step 2 of 3

**17.** Select Topics that you would like to follow on the platform.

This is not compulsory, and you can choose to Skip it Fill the form with accurate information